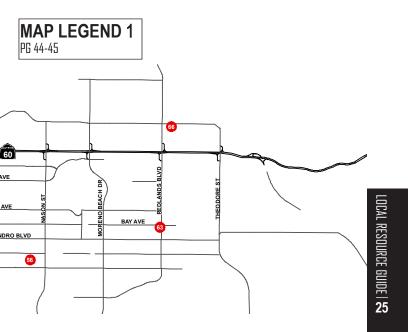

### MAP LEGEND 1 MOREND VALLEY

- 1 U. S. VETS | 15305 6th St. March Air Reserve Base, CA 92518
- COMMUNITY WELLNESS CENTER AT CREEKSIDE ELEMENTARY | 13563 Heacock Street Moreno Valley, CA 92553
- US SALVATION ARMY | 24741 Alessandro Blvd. Moreno Valley, CA 92553
- BORENO VALLEY SENIOR CENTER | 25075 Fir Ave, Moreno Valley, CA 92553
- Brance State Action Contemporal Action (2019) 25480 Alessandro Blvd. Moreno Valley, CA 92553
- SEVENTH DAY ADVENTIST CHURCH | 12649 Indian Ave. Moreno Valley, CA 92553
- GOD'S HELPING HAND THRIFT STORE | 13958 Old 215 Frontage Rd. Moreno Valley, 92553
- 57. CHRISTOPHER'S CHURCH | 25075 Cottonwood Ave. Moreno Valley, CA 92553
- MORENO VALLEY CONGREGATIONAL CHURCH FOOD BANK | 24215 Fir Ave. Moreno Valley, CA 92553
- 50 FAITH SOUTHERN BAPTIST CHURCH | 24281 Postal Ave. Moreno Valley, CA 92554
- RENEWAL CHRISTIAN FELLOWSHIP | 14093 Business Center Dr. Moreno Valley, CA 92553
- 5 COUNTY DEPT. OF PUBLIC SOCIAL SERVICES | 23119 Cottonwood Ave., Bldg C. Moreno Valley, CA 92553
- RIVERSIDE UNIVERSITY HEALTH SYSTEM | 26520 Cactus Ave., Area "D". Moreno Valley 92555

- HIGHWAY & HEDGES INC | 13793 Redlands Blvd., Moreno Valley, CA 92557
- TRINITY BAPTIST CHURCH | 29175 Ironwood Ave. Moreno Valley, CA 92555
- 10 HOLE IN WALL INC. | 24187 Postal Ave. Moreno Valley, CA 92553
- COUNTY DEPT. OF PUBLIC SOCIAL SERVICES | 12625 Heacock St. Moreno Valley, CA 92553
- CITY WIDE FOOD BANK JOSEPH PROJECT | 21866 Brill Rd. Moreno Valley, CA 92553
- EMPLOYMENT RESOURCE CENTER | 12625 Frederick St., Ste. K-3. Moreno Valley, CA 92553
- VICTORY HOME FOR MEN | 15450 Gemstone Ct.