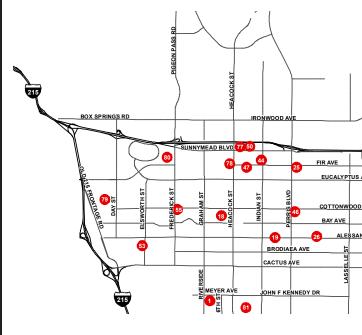

### MAP LEGEND 1 MOREND VALLEY

- 1 U. S. VETS | 15305 6th St. March Air Reserve Base, CA 92518
- COMMUNITY WELLNESS CENTER AT CREEKSIDE ELEMENTARY | 13563 Heacock Street Moreno Valley, CA 92553
- US SALVATION ARMY | 24741 Alessandro Blvd. Moreno Valley, CA 92553
- BORENO VALLEY SENIOR CENTER | 25075 Fir Ave, Moreno Valley, CA 92553
- Brance State Action Contemporal Action (2019) 25480 Alessandro Blvd. Moreno Valley, CA 92553
- SEVENTH DAY ADVENTIST CHURCH | 12649 Indian Ave. Moreno Valley, CA 92553
- GOD'S HELPING HAND THRIFT STORE | 13958 Old 215 Frontage Rd. Moreno Valley, 92553
- 57. CHRISTOPHER'S CHURCH | 25075 Cottonwood Ave. Moreno Valley, CA 92553
- MORENO VALLEY CONGREGATIONAL CHURCH FOOD BANK | 24215 Fir Ave. Moreno Valley, CA 92553
- 50 FAITH SOUTHERN BAPTIST CHURCH | 24281 Postal Ave. Moreno Valley, CA 92554
- RENEWAL CHRISTIAN FELLOWSHIP | 14093 Business Center Dr. Moreno Valley, CA 92553
- 5 COUNTY DEPT. OF PUBLIC SOCIAL SERVICES | 23119 Cottonwood Ave., Bldg C. Moreno Valley, CA 92553
- RIVERSIDE UNIVERSITY HEALTH SYSTEM | 26520 Cactus Ave., Area "D". Moreno Valley 92555

- HIGHWAY & HEDGES INC | 13793 Redlands Blvd., Moreno Valley, CA 92557
- TRINITY BAPTIST CHURCH | 29175 Ironwood Ave. Moreno Valley, CA 92555
- 10 HOLE IN WALL INC. | 24187 Postal Ave. Moreno Valley, CA 92553
- COUNTY DEPT. OF PUBLIC SOCIAL SERVICES | 12625 Heacock St. Moreno Valley, CA 92553
- CITY WIDE FOOD BANK JOSEPH PROJECT | 21866 Brill Rd. Moreno Valley, CA 92553
- EMPLOYMENT RESOURCE CENTER | 12625 Frederick St., Ste. K-3. Moreno Valley, CA 92553
- VICTORY HOME FOR MEN | 15450 Gemstone Ct.