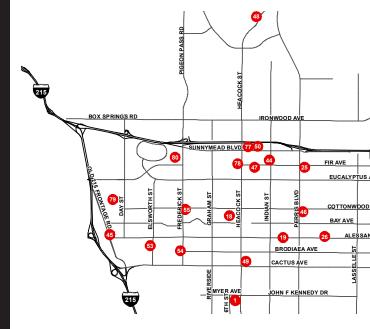

### **MAP LEGEND**

#### MORENO VALLEY

- U. S. VETS | 15105 6th St. March Air Reserve Base, CA 92518
- (B) COMMUNITY WELLNESS CENTER AT CREEKSIDE ELEMENTARY | 13563 Heacock Street Moreno Valley, CA 92553
- SALVATION ARMY | 24741 Alessandro Blvd. Moreno Valley, CA 92553
- MORENO VALLEY SENIOR CENTER | 25075 Fir Ave. Moreno Valley, CA 92553
- MORENO VALLEY LIBRARY | 25480 Alessandro Blvd. Moreno Valley, CA 92553
- SEVENTH DAY ADVENTIST CHURCH | 12649 Indian Ave. Moreno Valley, CA 92553
- GOD'S HELPING HAND THRIFT STORE | 13958 Old 215 Frontage Rd. Moreno Valley, 92553
- 57. CHRISTOPHER'S CHURCH | 25075 Cottonwood Ave. Moreno Valley, CA 92553
- MORENO VALLEY CONGREGATIONAL CHURCH FOOD BANK | 24215 Fir Ave. Moreno Valley, CA 92553
- MORENO VALLEY UNITED METHODIST | 10271 Heacock St. Moreno Valley, CA 92557
- TIFFANY'S HOUSE OF HOPE | 14405 Unity Ct. Moreno Valley, CA 92553
- 60 FAITH SOUTHERN BAPTIST CHURCH | 24281 Postal Ave. Moreno Valley, CA 92554
- 63 RENEWAL CHRISTIAN FELLOWSHIP | 14093 Business Center Dr. Moreno Valley, CA 92553
- FOCUS OUTREACH CENTER | 14329 Frederick St., Ste. 7-9. Moreno Valley, CA 92553
- COUNTY DEPT. OF PUBLIC SOCIAL SERVICES | 23119 Cottonwood Ave., Bldg C. Moreno Valley, CA 92553

- 66 RIVERSIDE UNIVERSITY HEALTH SYSTEM | 26520 Cactus Ave., Area "D". Moreno Valley 92555
- 63 HIGHWAY & HEDGES INC | 13793 Redlands Blvd., Moreno Valley, CA 92557
- TRINITY BAPTIST CHURCH | 29175 Ironwood Ave. Moreno Valley, CA 92555
- HOLE IN WALL INC. | 24187 Postal Ave. Moreno Valley, CA 92553
- COUNTY DEPT. OF PUBLIC SOCIAL SERVICES | 12625 Heacock St. Moreno Valley, CA 92553
- CITY WIDE FOOD BANK JOSEPH PROJECT | 21866 Brill Rd. Moreno Valley, CA 92553
- **EMPLOYMENT RESOURCE CENTER** | 12625 Frederick St., Ste. K-3. Moreno Valley, CA 92553

#### MAP LEGEND

SURROUNDING AREAS

- 3 PATH OF LIFE MINISTRIES- COMMUNITY SHELTER | 2840 Hulen Pl. Riverside, CA 92507
- 4 PATH OF LIFE MINISTRIES- FAMILY SHELTER | 2530 3rd St. Riverside, CA 92507
- OPERATION SAFEHOUSE | 9685 Hayes St. Riverside, CA 92503
- 13 LUTHERAN SOCIAL SERVICES | 3772 Taft St. Riverside, CA 92503
- (E) COMMUNITY CONNECT | 2060 University Ave., Ste. 212. Riverside, CA 92507
- 16 HOUSING AUTHORITY | 5555 Arlington Ave. Riverside CA 92504
- OPERATION SAFE HOUSE | 9685 Hayes St. Riverside, CA 92503
- TEEN CHALLENGE OF RIVERSIDE | 5445 Chicago Ave. Riverside, CA 92507
- ARLANZA COMMUNITY CENTER BRYANT PARK | 7950 Philbin Ave. Riverside, CA 92503

- DALES SENIOR CENTER | 3936 Chestnut St. Riverside, CA 92501
- 33 JANET GOESKE CENTER | 5257 Sierra St. Riverside, CA 92504
- LA SIERRA SENIOR CENTER | 5215 La Sierra Ave., Building B. Riverside, CA 92505
- 35 JOYCE JACKSON COMMUNITY CENTER | 5505 Dewey Ave. Riverside, CA 92504
- RENCK COMMUNITY CENTER HUNT PARK | 4015 Jackson St. Riverside, CA 92503
- RUTH LEWIS COMMUNITY CENTER REID PARK | 701 N. Orange St. Riverside, CA 92501
- STRATTON COMMUNITY CENTER BORDWELL PARK | 2008 Martin Luther King Blvd. Riverside, CA 92507
- 40 YSMAEL VILLEGAS COMMUNITY CENTER | 3091 Esperanza St. Riverside, CA 92504
- 61 CASA BLANCA HOME OF NEIGHBORLY SERVICES | 7680 Casa Blanca St. Riverside, CA 92504
- LA SIERRA 7TH DAY ADVENTIST | 4937 Sierra Ave. Riverside. CA 92505
- THILD CARE RESOURCES REFERRAL | 4101 Almond St. Riverside, CA 92501
- 68 COCAINE ANONYMOUS | 3243 Arlington Ave., #246. Riverside, CA 92506
- 61 ALTERNATIVES TO DOMESTIC VIOLENCE | 4150 Latham St., Ste. A. Riverside, CA 92502
- RIVERSIDE AREA RAPE CRISIS CENTER | 1845 Chicago Ave., Ste. A. Riverside CA 92507
- MENTAL HEALTH, HOMELESS MENTALLY ILL & CARES | 2085 Rustin Ave. Riverside, CA 92507
- RIVERSIDE LIFE SERVICES AND COMMUNITY CLINIC | 3727 McCrav St. Riverside, CA 92506
- SALVATION ARMY | 3695 First St. Riverside, CA 92501
- (CA 92507) KANSAS AVE SEVENTH-DAY ADVENTIST CHURCH COMMUNITY SERVICES | 4491 Kansas Ave. Riverside, CA 92507
- WESLEY UNITED METHODIST CHURCH | 5770 Arlington Ave. Riverside, CA 92504
- ACTION PARTNERSHIP OF RIVERSIDE COUNTY | 2038 Iowa Ave., Ste. B102 Riverside, CA 92507
- ASSISTANCE LEAGUE OF RIVERSIDE | 3707 Sunnyside Dr. Riverside, CA 92506