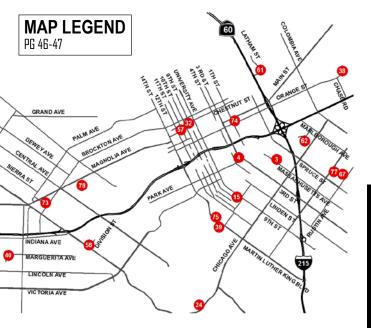

#### MAP LEGEND

SURROUNDING AREAS

- 3 PATH OF LIFE MINISTRIES- COMMUNITY SHELTER | 2840 Hulen Pl. Riverside, CA 92507
- 4 PATH OF LIFE MINISTRIES- FAMILY SHELTER | 2530 3rd St. Riverside, CA 92507
- OPERATION SAFEHOUSE | 9685 Hayes St. Riverside, CA 92503
- 13 LUTHERAN SOCIAL SERVICES | 3772 Taft St. Riverside, CA 92503
- (E) COMMUNITY CONNECT | 2060 University Ave., Ste. 212. Riverside, CA 92507
- 16 HOUSING AUTHORITY | 5555 Arlington Ave. Riverside CA 92504
- OPERATION SAFE HOUSE | 9685 Hayes St. Riverside, CA 92503
- TEEN CHALLENGE OF RIVERSIDE | 5445 Chicago Ave. Riverside, CA 92507
- ARLANZA COMMUNITY CENTER BRYANT PARK | 7950 Philbin Ave. Riverside, CA 92503

- DALES SENIOR CENTER | 3936 Chestnut St. Riverside, CA 92501
- 33 JANET GOESKE CENTER | 5257 Sierra St. Riverside, CA 92504
- LA SIERRA SENIOR CENTER | 5215 La Sierra Ave., Building B. Riverside, CA 92505
- 35 JOYCE JACKSON COMMUNITY CENTER | 5505 Dewey Ave. Riverside, CA 92504
- RENCK COMMUNITY CENTER HUNT PARK | 4015 Jackson St. Riverside, CA 92503
- RUTH LEWIS COMMUNITY CENTER REID PARK | 701 N. Orange St. Riverside, CA 92501
- STRATTON COMMUNITY CENTER BORDWELL PARK | 2008 Martin Luther King Blvd. Riverside, CA 92507
- 40 YSMAEL VILLEGAS COMMUNITY CENTER | 3091 Esperanza St. Riverside, CA 92504
- 61 CASA BLANCA HOME OF NEIGHBORLY SERVICES | 7680 Casa Blanca St. Riverside, CA 92504
- LA SIERRA 7TH DAY ADVENTIST | 4937 Sierra Ave. Riverside. CA 92505
- THILD CARE RESOURCES REFERRAL | 4101 Almond St. Riverside, CA 92501
- 68 COCAINE ANONYMOUS | 3243 Arlington Ave., #246. Riverside, CA 92506
- 61 ALTERNATIVES TO DOMESTIC VIOLENCE | 4150 Latham St., Ste. A. Riverside, CA 92502
- RIVERSIDE AREA RAPE CRISIS CENTER | 1845 Chicago Ave., Ste. A. Riverside CA 92507
- MENTAL HEALTH, HOMELESS MENTALLY ILL & CARES | 2085 Rustin Ave. Riverside, CA 92507
- RIVERSIDE LIFE SERVICES AND COMMUNITY CLINIC | 3727 McCrav St. Riverside, CA 92506
- SALVATION ARMY | 3695 First St. Riverside, CA 92501
- (CA 92507) KANSAS AVE SEVENTH-DAY ADVENTIST CHURCH COMMUNITY SERVICES | 4491 Kansas Ave. Riverside, CA 92507
- WESLEY UNITED METHODIST CHURCH | 5770 Arlington Ave. Riverside, CA 92504
- ACTION PARTNERSHIP OF RIVERSIDE COUNTY | 2038 Iowa Ave., Ste. B102 Riverside, CA 92507
- ASSISTANCE LEAGUE OF RIVERSIDE | 3707 Sunnyside Dr. Riverside, CA 92506