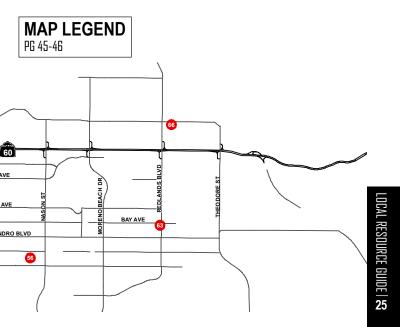

#### MAP LEGEND

SURROUNDING AREAS

- 3 PATH OF LIFE MINISTRIES- COMMUNITY SHELTER | 2840 Hulen Pl. Riverside, CA 92507
- 4 PATH OF LIFE MINISTRIES- FAMILY SHELTER | 2530 3rd St. Riverside, CA 92507
- OPERATION SAFEHOUSE | 9685 Hayes St. Riverside, CA 92503
- 13 LUTHERAN SOCIAL SERVICES | 3772 Taft St. Riverside, CA 92503
- (E) COMMUNITY CONNECT | 2060 University Ave., Ste. 212. Riverside, CA 92507
- 16 HOUSING AUTHORITY | 5555 Arlington Ave. Riverside CA 92504
- OPERATION SAFE HOUSE | 9685 Hayes St. Riverside, CA 92503
- TEEN CHALLENGE OF RIVERSIDE | 5445 Chicago Ave. Riverside, CA 92507
- ARLANZA COMMUNITY CENTER BRYANT PARK | 7950 Philbin Ave. Riverside, CA 92503

- DALES SENIOR CENTER | 3936 Chestnut St. Riverside, CA 92501
- 33 JANET GOESKE CENTER | 5257 Sierra St. Riverside, CA 92504
- LA SIERRA SENIOR CENTER | 5215 La Sierra Ave., Building B. Riverside, CA 92505
- 35 JOYCE JACKSON COMMUNITY CENTER | 5505 Dewey Ave. Riverside, CA 92504
- RENCK COMMUNITY CENTER HUNT PARK | 4015 Jackson St. Riverside, CA 92503
- RUTH LEWIS COMMUNITY CENTER REID PARK | 701 N. Orange St. Riverside, CA 92501
- STRATTON COMMUNITY CENTER BORDWELL PARK | 2008 Martin Luther King Blvd. Riverside, CA 92507
- 40 YSMAEL VILLEGAS COMMUNITY CENTER | 3091 Esperanza St. Riverside, CA 92504
- 61 CASA BLANCA HOME OF NEIGHBORLY SERVICES | 7680 Casa Blanca St. Riverside, CA 92504
- LA SIERRA 7TH DAY ADVENTIST | 4937 Sierra Ave. Riverside. CA 92505
- THILD CARE RESOURCES REFERRAL | 4101 Almond St. Riverside, CA 92501
- 68 COCAINE ANONYMOUS | 3243 Arlington Ave., #246. Riverside, CA 92506
- 61 ALTERNATIVES TO DOMESTIC VIOLENCE | 4150 Latham St., Ste. A. Riverside, CA 92502
- RIVERSIDE AREA RAPE CRISIS CENTER | 1845 Chicago Ave., Ste. A. Riverside CA 92507
- MENTAL HEALTH, HOMELESS MENTALLY ILL & CARES | 2085 Rustin Ave. Riverside, CA 92507
- RIVERSIDE LIFE SERVICES AND COMMUNITY CLINIC | 3727 McCrav St. Riverside, CA 92506
- SALVATION ARMY | 3695 First St. Riverside, CA 92501
- (CA 92507) KANSAS AVE SEVENTH-DAY ADVENTIST CHURCH COMMUNITY SERVICES | 4491 Kansas Ave. Riverside, CA 92507
- WESLEY UNITED METHODIST CHURCH | 5770 Arlington Ave. Riverside, CA 92504
- ACTION PARTNERSHIP OF RIVERSIDE COUNTY | 2038 Iowa Ave., Ste. B102 Riverside, CA 92507
- ASSISTANCE LEAGUE OF RIVERSIDE | 3707 Sunnyside Dr. Riverside, CA 92506